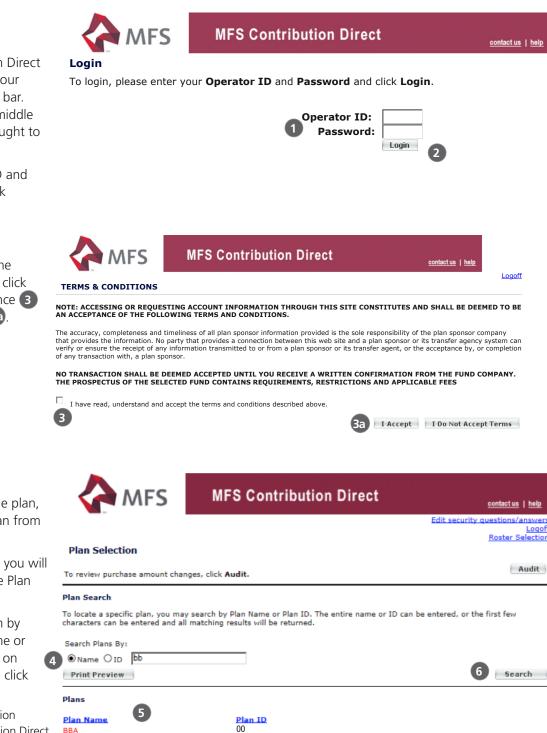

## Logging in to MFS **Contribution Direct**

- 1. Enter the Contribution Direct link cd.mfs.com into your Web browser address bar. Click Login from the middle of the page to be brought to Contribution Direct.
- 2. Enter your operator ID and password **1** and click [Login] 2.

## **Terms and Conditions**

3. Once you have read the terms and conditions, click the acceptance sentence 3 and click [I Accept] 3a.

Important note: Participants adding an account to their portfolios, either through exchange or by any other means, are required to notify the plan administrator of any change in payment allocations. MFS does not systematically update the allocations on MFS Contribution Direct. This is the responsibility of the plan administrator. MFS will not be responsible for any adjustments resulting from a failure to update allocations.

# **Plan Selection**

If you have more than one plan, select the appropriate plan from the Plan Selection page.

If you have just one plan, you will be brought directly to the Plan Details page.

4. Select the desired plan by searching by plan name or plan ID **4** or clicking on the name link **5** and click [Search] 6