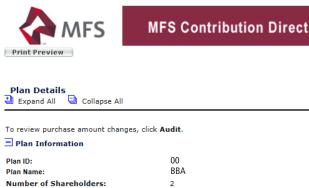

## **Plan Details**

The Plan Details page contains the Plan Information, including but not limited to:

- plan ID
- plan name
- company name and address
- bank name, address, and masked account number
- list of shareholders and their masked Social Security numbers
- 1. To access a shareholder's allocation, select the name link 7
- 2. If the plan has more than six participants, the name or SSN of the participant can be used to search for the name link.
- 3. To see the breakdown of Employee and Employer contributions, select the Contributions link (8). This will navigate you to the "Shareholder Total Contributions."