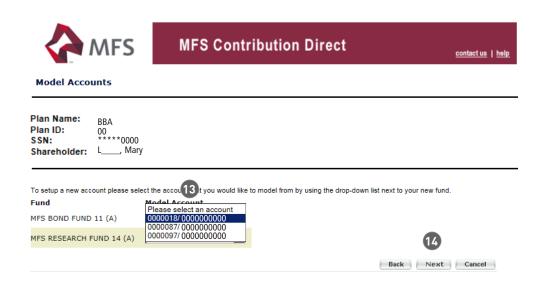

Back Next Cancel

- The Model Accounts screen displays. Click the drop down menu 13 to select an account to model (copy) from.
- Elect the appropriate fund/ account to use to model (copy) the new account
- 5. Once the model account is selected for all new funds, click [Next] 14.